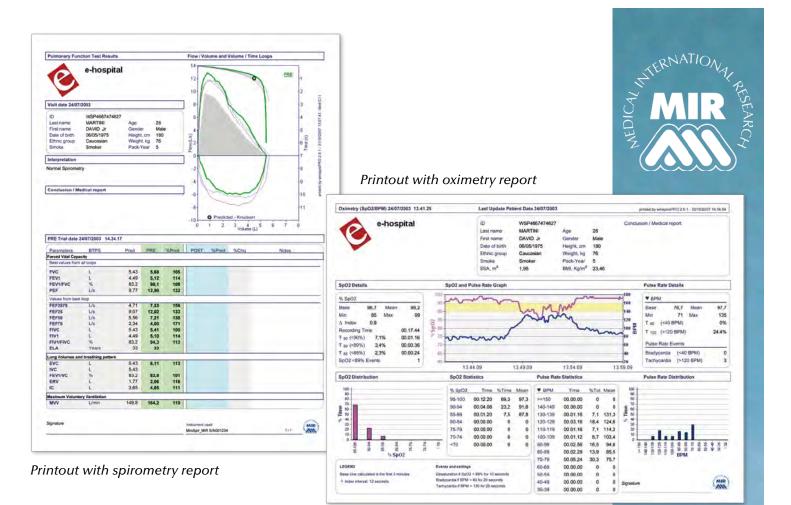

#### **Spirometer**

FVC, VC, IVC, MVV, PRE-POST BD Internal temperature sensor for automatic BTPS conversion Available with disposable or reusable digital turbine flowmeters

### **Oximeter**

MiniSpir<sup>®</sup> calculates all major parameters recommend in peer reviewed scientific literature (ie: min, max, mean SpO2 and Pulse Rate, Delta Index, T90%, T89%, T88%, T5 etc.)

Total Time