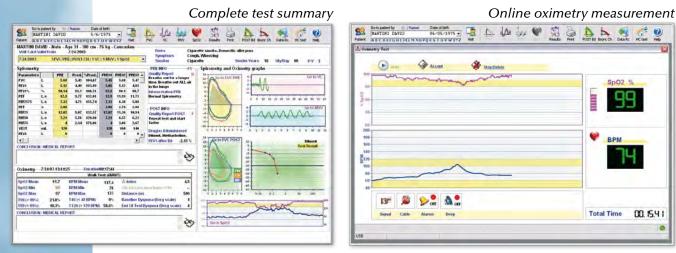

## winspiroPRO PC - Spirometry program

#### Used worldwide by over 50,000 physicians

- On line PC connection with icon-based interface
- Real time Flow/Volume and Volume/time curves
- PRE-POST bronchodilator comparison
- Advanced spirometry test interpretation
- Pediatric incentive animations
- Lung age estimation
- Bronchial challenge test with FEV1 dose-response curve
- Several sets of predicted values
- Integration with EMR systems
- Data export also via e-mail

# winspiroPRO PC - Oximetry program

#### PC online test with real time SpO2 and Pulse Rate

- Complete SpO2 and Pulse Rate graphic trends
- Statistical analysis for assessing desaturation events
- Flexible reporting with several printouts available