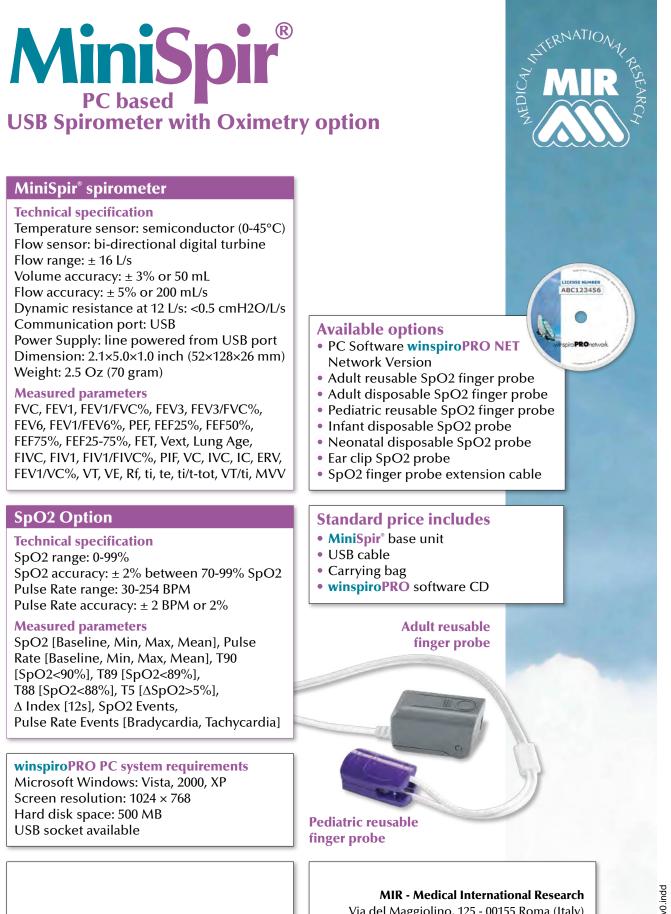

#### **Spirometer**

FVC, VC, IVC, MVV, PRE-POST BD Internal temperature sensor for automatic BTPS conversion Available with disposable or reusable digital turbine flowmeters

### **Oximeter**

MiniSpir<sup>®</sup> calculates all major parameters recommend in peer reviewed scientific literature (ie: min, max, mean SpO2 and Pulse Rate, Delta Index, T90%, T89%, T88%, T5 etc.)

Total Time