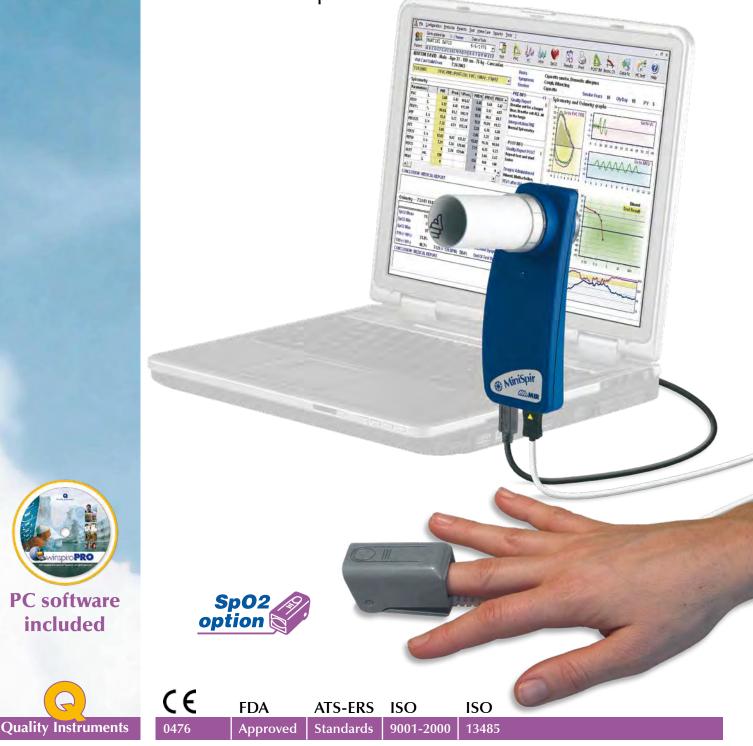

# The most convenient way to access a mini-laboratory in one small device

- Plugs directly into the USB socket on your PC
- Ideal and easy solution for custom made applications
- •No batteries required

#### **Spirometer**

FVC, VC, IVC, MVV, PRE-POST BD Internal temperature sensor for automatic BTPS conversion Available with disposable or reusable digital turbine flowmeters

### **Oximeter**

MiniSpir<sup>®</sup> calculates all major parameters recommend in peer reviewed scientific literature (ie: min, max, mean SpO2 and Pulse Rate, Delta Index, T90%, T89%, T88%, T5 etc.)

Total Time

## winspiroPRO PC - Spirometry program

#### Used worldwide by over 50,000 physicians

- On line PC connection with icon-based interface
- Real time Flow/Volume and Volume/time curves
- PRE-POST bronchodilator comparison
- Advanced spirometry test interpretation
- Pediatric incentive animations
- Lung age estimation
- Bronchial challenge test with FEV1 dose-response curve
- Several sets of predicted values
- Integration with EMR systems
- Data export also via e-mail

# winspiroPRO PC - Oximetry program

#### PC online test with real time SpO2 and Pulse Rate

- Complete SpO2 and Pulse Rate graphic trends
- Statistical analysis for assessing desaturation events
- Flexible reporting with several printouts available